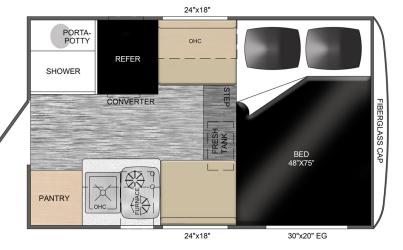

## Payload 1200<sub>lbs</sub> and Greater

| Dry Weight        | 990lbs* | Ext. Height (no A/C) | 7'      |
|-------------------|---------|----------------------|---------|
| Ext. Length       | 10'6"   | Ext. Height (w/ A/C) | 8'4"    |
| Ext. Width        | 6'5"    | Int. Height          | 6'7"    |
| Ext. Floor Length | 6'      | C.O.G. (From Front)  | 24"     |
| Ext. Floor Width  | 41"     | Cabover Bed          | 48"x75" |
| Table             | 30"x18" | Fresh Water          | 13 gal  |

Atom 600