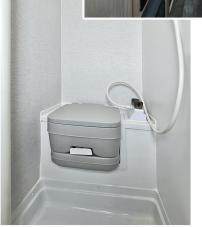

ATOM's flexible design and rigid build give the mid-size truck camper segment a top contender.

ATOM's laminated structure adds significant strength, while helping reduce weight. ATOM is built with versatility in mind. Whether it be the Jetboil portable camp stove or the quick disconnect power jacks, the ATOM is meant to be taken off road.

Laminated Structure • Quick Disconnect Power Jacks • Easy travel weight

- Fitment full-size truck down to Gladiator and Maverick\* Pending tie downs
- EZ Fit Floor Slightly narrower to make backing under easier





Atom 600 interior includes a porta-potty/shower

Atom 400 interior



## Payload 1200<sub>lbs</sub> and Greater



| Dry Weight        | 990lbs* | Ext. Height (no A/C) | 7'      |
|-------------------|---------|----------------------|---------|
| Ext. Length       | 10'6"   | Ext. Height (w/ A/C) | 8'4"    |
| Ext. Width        | 6'5"    | Int. Height          | 6'7"    |
| Ext. Floor Length | 6'      | C.O.G. (From Front)  | 24"     |
| Ext. Floor Width  | 41"     | Cabover Bed          | 48"x75" |
| Table             | 30"x18" | Fresh Water          | 13 gal  |

**Atom 400** 



| Dry Weight        | 1562lbs* | Ext. Height (no A/C) | 7'      |
|-------------------|----------|----------------------|---------|
| Ext. Length       | 12'3"    | Ext. Height (w/ A/C) | 8'4"    |
| Ext. Width