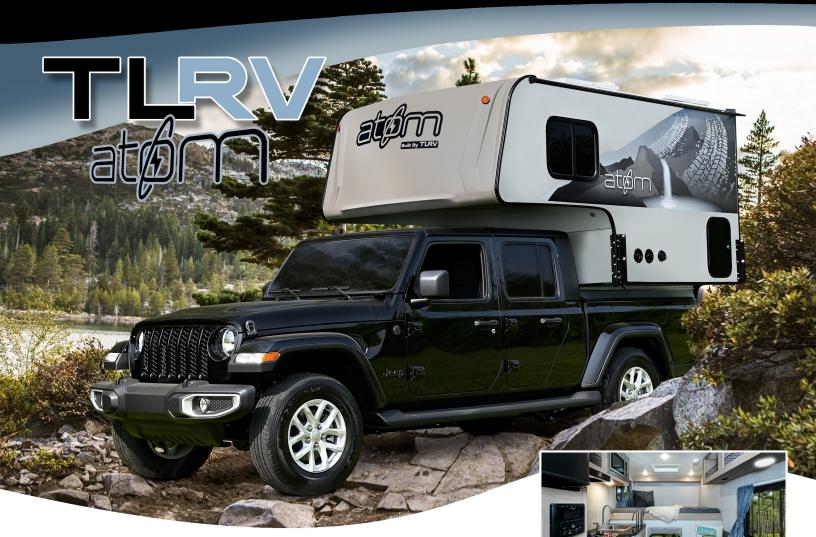

ATOM's flexible design and rigid build give the mid-size truck camper segment a top contender.

ATOM's laminated structure adds significant strength, while helping reduce weight. ATOM is built with versatility in mind. Whether it be the Jetboil portable camp stove or the quick disconnect power jacks, the ATOM is meant to be taken off road.

Laminated Structure • Quick Disconnect Power Jacks • Easy travel weight

- Fitment full-size truck down to Gladiator and Maverick\* Pending tie downs
- EZ Fit Floor Slightly narrower to make backing under easier