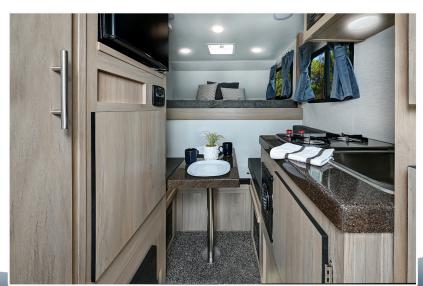

ATOM's flexible design and rigid build give the mid-size truck camper segment a top contender.

ATOM's laminated structure adds significant strength, while helping reduce weight. ATOM is built with versatility in mind. Whether it be the Jetboil portable camp stove or the quick disconnect power jacks, the ATOM is meant to be taken off road.

Laminated Structure • Quick Disconnect Power Jacks • Easy travel weight

- Fitment full-size truck down to Gladiator and Maverick\* Pending tie downs
- EZ Fit Floor Slightly narrower to make backing under easier





Atom 600 interior includes a porta-potty/shower

Atom 400 interior



## Payload 1200<sub>lbs</sub> and Greater



| Dry Weight        | 990lbs* | Ext. Height (no A/C) | 7'      |
|-------------------|---------|----------------------|---------|
| Ext. Length       | 10'6"   | Ext. Height (w/ A/C) | 8'4"    |
| Ext. Width        | 6'5"    | Int. Height          | 6'7"    |
| Ext. Floor Length | 6'      | C.O.G. (From Front)  | 24"     |
| Ext. Floor Width  | 41"     | Cabover Bed          | 48"x75" |
| Table             | 30"x18" | Fresh Water          | 13 gal  |

**Atom 400** 



| Dry Weight        | 1562lbs* | Ext. Height (no A/C) | 7'      |
|-------------------|----------|----------------------|---------|
| Ext. Length       | 12'3"    | Ext. Height (w/ A/C) | 8'4"    |
| Ext. Wid