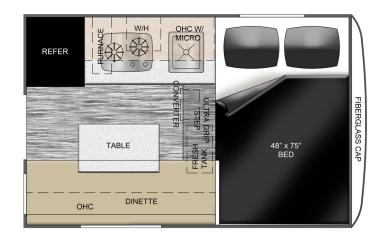

**Atom 400** 

| Dry Weight        | 1562lbs* | Ext. Height (no A/C) | 7'      |
|-------------------|----------|----------------------|---------|
| Ext. Length       | 12'3"    | Ext. Height (w/ A/C) | 8'4"    |
| Ext. Width        | 6'5"     | Int. Height          | 6'7"    |
| Ext. Floor Length | 5'3"     | C.O.G. (From Front)  | 32"     |
| Ext. Floor Width  | 41"      | Cabover Bed          | 48"x75" |
| Table             | 30"x18"  | Fresh Water          | 13 gal  |