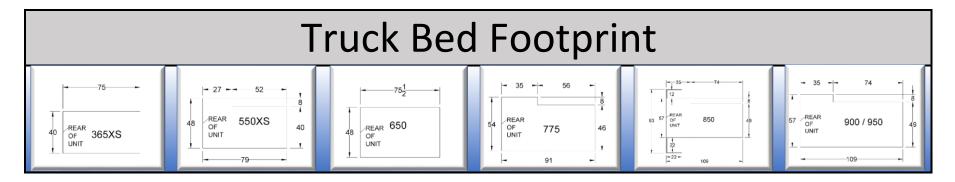

Travel Lite truck camper. Always consult with the manufacturer of your vehicle and a certified Travel Lite Dealer.

| F150/1500 Series |                  |          |  |  |
|------------------|------------------|----------|--|--|
| Model            | <b>Short Box</b> | Long Box |  |  |
| UpCountry 365XS  | Х                | Х        |  |  |
| UpCountry-550XS  | Х                | Х        |  |  |
| UpCountry-650    | Х                | Х        |  |  |
| UpCountry-775    | Х                |          |  |  |

| F250/2500 Series |           |          |  |  |
|------------------|-----------|----------|--|--|
| Model            | Short Box | Long Box |  |  |
| UpCountry 365XS  | Х         | Х        |  |  |
| UpCountry-550XS  | Х         | Х        |  |  |
| UpCountry-650    | х         | х        |  |  |
| UpCountry-775    | х         |          |  |  |
| UpCountry-850    | Х         | х        |  |  |
| UpCountry-900    | Х         | х        |  |  |
| UpCountry-950    | х         | Х        |  |  |

| F350/3500 Series |           |          |        |  |
|------------------|-----------|----------|--------|--|
| Model            | Short Box | Long Box | Dually |  |
| UpCountry 365XS  | Х         | Х        | х      |  |
| UpCountry-550XS  | Х         | Х        | Х      |  |
| UpCountry-650    | х         | х        | Х      |  |
| UpCountry-775    | х         |          |        |  |
| UpCountry-850    | Х         | Х        | Х      |  |
| UpCountry-900    | Х         | Х        | Х      |  |
| UpCountry-950    | Х         | Х        | Х      |  |