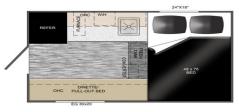

## OP COUNTRY by

| 365-XS                 |         |                       |         |
|------------------------|---------|-----------------------|---------|
| Dry Weight             | 1130    | Ext Height (with A/C) | 74-1/2" |
| Ext Length             | 123"    | Int Height            | 74"     |
| Ext Width (w/wo jacks) | 88"/78" | COG (From Front)      | 28"     |
| Int Floor Length       | 72"     | Cabover Bed           | 48 x 75 |
| Int Floor Width        | 37"     | Fresh Water           | 13 ga   |

| 550-XS                 |         |                       |         |  |
|------------------------|---------|-----------------------|---------|--|
| Dry Weight             | 1150    | Ext Height (with A/C) | 78"     |  |
| Ext Length             | 127"    | Int Height            | 74"     |  |
| Ext Width (w/wo jacks) | 88"/78" | COG (From Front)      | 35-3/8" |  |
| Int Floor Length       | 72"     | Cabover Bed           | 48 x 75 |  |
| Int Floor Width        | 37"     | Fresh Water           | 13 ga   |  |