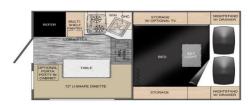

| 775U                   |         |                       |         |
|------------------------|---------|-----------------------|---------|
| Dry Weight             | 1722    | Ext Height (with A/C) | 100"    |
| Ext Length             | 181"    | Int Height            | 6'8"    |
| Ext Width (w/wo jacks) | 98"/78" | COG (From Front)      | 31"     |
| Int Floor Length       | 89"     | Cabover Bed           | 80 x 98 |
| Int Floor Width        | 44"     | Fresh Water           | 13 ga   |

| 850U                   |          |                       |         |  |
|------------------------|----------|-----------------------|---------|--|
| Dry Weight             | 2304     | Ext Height (with A/C) | 103"    |  |
| Ext Length             | 193"     | Int Height            | 78"     |  |
| Ext Width (w/wo jacks) | 104"/93" | COG (From Front)      | 36"     |  |
| Int Floor Length       | 83"      | Cabover Bed           | 60 x 80 |  |
| Int Floor Width        | 43"      | Fresh Water           | 21ga    |  |

| 900 & 950U             |          |                       |         |
|------------------------|----------|-----------------------|---------|
| Dry Weight             | 2488     | Ext Height (with A/C) | 100"    |
| Ext Length             | 210"     | Int Height            | 6'      |
| Ext Width (w/wo jacks) | 104"/93" | COG (From Front)      | 34      |
| Int Floor Length       | 91"      | Cabover Bed           | 60 x 80 |
| Int Floor Width        | 45"      | Fresh Water           | 21ga    |