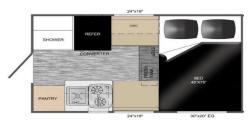

| 650U                   |         |                       |         |
|------------------------|---------|-----------------------|---------|
| Dry Weight             | 1550    | Ext Height (with A/C) | 78"     |
| Ext Length             | 162"    | Int Height            | 74"     |
| Ext Width (w/wo jacks) | 98"/78" | COG (From Front)      | 35-3/8" |
| Int Floor Length       | 72"     | Cabover Bed           | 48 x 75 |
| Int Floor Width        | 37"     | Fresh Water           | 13 ga   |