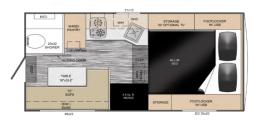

C) | 78"     |
| Ext Length             | 162"    | Int Height            | 74"     |
| Ext Width (w/wo jacks) | 98"/78" | COG (From Front)      | 35-3/8" |
| Int Floor Length       | 72"     | Cabover Bed           | 48 x 75 |
| Int Floor Width        | 37"     | Fresh Water           | 13 ga   |



| 775U                   |         |                       |         |
|------------------------|---------|-----------------------|---------|
| Dry Weight             | 1722    | Ext Height (with A/C) | 100"    |
| Ext Length             | 181"    | Int Height            | 6'8"    |
| Ext Width (w/wo jacks) | 98"/78" | COG (From Front)      | 31"     |
| Int Floor Length       | 89"     | Cabover Bed           | 80 x 98 |
| Int Floor Width        | 44"     | Fresh Water           | 13 ga   |



| 850U                   |          |                       |         |  |
|------------------------|----------|-----------------------|---------|--|
| Dry Weight             | 2304     | Ext Height (with A/C) | 103"    |  |
| Ext Length             | 193"     | Int Height            | 78"     |  |
| Ext Width (w/wo jacks) | 104"/93" | COG (From Front)      | 36"     |  |
| Int Floor Length       | 83"      | Cabover Bed           | 60 x 80 |  |
| Int Floor Width        | 43"      | Fresh Water           | 21ga    |  |



| 900 & 950U             |          |                       |         |
|------------------------|----------|-----------------------|---------|
| Dry Weight             | 2488     | Ext Height (with A/C) | 100"    |
| Ext Length             | 210"     | Int Height