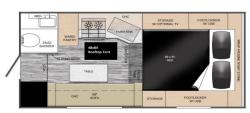

| 181"    | Int Height            | 6'8"    |
| Ext Width (w/wo jacks) | 98"/78" | COG (From Front)      | 31"     |
| Int Floor Length       | 89"     | Cabover Bed           | 80 x 98 |
| Int Floor Width        | 44"     | Fresh Water           | 13 ga   |



| 850U                   |          |                       |         |  |
|------------------------|----------|-----------------------|---------|--|
| Dry Weight             | 2304     | Ext Height (with A/C) | 103"    |  |
| Ext Length             | 193"     | Int Height            | 78"     |  |
| Ext Width (w/wo jacks) | 104"/93" | COG (From Front)      | 36"     |  |
| Int Floor Length       | 83"      | Cabover Bed           | 60 x 80 |  |
| Int Floor Width        | 43"      | Fresh Water           | 21ga    |  |



| 900 & 950U             |          |                       |         |
|------------------------|----------|-----------------------|---------|
| Dry Weight             | 2488     | Ext Height (with A/C) | 100"    |
| Ext Length             | 210"     | Int Height            | 6'      |
| Ext Width (w/wo jacks) | 104"/93" | COG (From Front)      | 34      |
| Int Floor Length       | 91"      | Cabover Bed           | 60 x 80 |
| Int Floor Width        | 45"      | Fresh Water           | 21ga    |