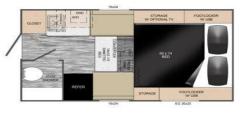

|
| Ext Length             | 127"    | Int Height            | 74"     |  |
| Ext Width (w/wo jacks) | 88"/78" | COG (From Front)      | 35-3/8" |  |
| Int Floor Length       | 72"     | Cabover Bed           | 48 x 75 |  |
| Int Floor Width        | 37"     | Fresh Water           | 13 ga   |  |



| 650U                   |         |                       |         |
|------------------------|---------|-----------------------|---------|
| Dry Weight             | 1550    | Ext Height (with A/C) | 78"     |
| Ext Length             | 162"    | Int Height            | 74"     |
| Ext Width (w/wo jacks) | 98"/78" | COG (From Front)      | 35-3/8" |
| Int Floor Length       | 72"     | Cabover Bed           | 48 x 75 |
| Int Floor Width        | 37"     | Fresh Water           | 13 ga   |



| 775U                   |         |                       |         |
|------------------------|---------|-----------------------|---------|
| Dry Weight             | 1722    | Ext Height (with A/C) | 100"    |
| Ext Length             | 181"    | Int Height            | 6'8"    |
| Ext Width (w/wo jacks) | 98"/78" | COG (From Front)      | 31"     |
| Int Floor Length       | 89"     | Cabover Bed           | 80 x 98 |
| Int Floor Width        | 44"     | Fresh Water           | 13 ga   |



| 850U                   |          |                       |         |  |
|------------------------|----------|-----------------------|---------|--|
| Dry Weight             | 2304     | Ext Height (with A/C) | 103"    |  |
| Ext Length             | 193"     | Int Height            | 78"     |