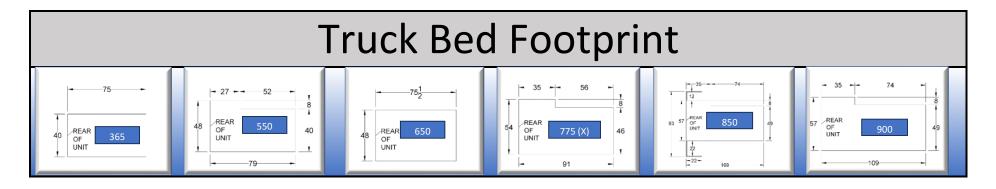

| Compact         |         |  |  |
|-----------------|---------|--|--|
| Model           | Std Box |  |  |
| UpCountry 365XS | х       |  |  |
| UpCountry-550XS | х       |  |  |

| F150/1500 Series  |           |          |  |  |
|-------------------|-----------|----------|--|--|
| Model             | Short Box | Long Box |  |  |
| UpCountry 365XS   | х         | х        |  |  |
| UpCountry-550XS   | х         | х        |  |  |
| UpCountry-650     | х         | х        |  |  |
| UpCountry-775 (X) | х         |          |  |  |

| F250/2500 Series  |           |          |  |  |
|-------------------|-----------|----------|--|--|
| Model             | Short Box | Long Box |  |  |
| UpCountry 365XS   | х         | х        |  |  |
| UpCountry-550XS   | х         | х        |  |  |
| UpCountry-650     | х         | х        |  |  |
| UpCountry-775 (X) | х         |          |  |  |
| UpCountry-850     | х         | х        |  |  |
| UpCountry-900     | х         | х        |  |  |

| F350/3500 Series  |           |          |        |  |  |
|-------------------|-----------|----------|--------|--|--|
| Model             | Short Box | Long Box | Dually |  |  |
| UpCountry 365XS   | х         | х        | х      |  |  |
| UpCountry-550XS   | х         | х        | х      |  |  |
| UpCountry-650     | х         | х        | х      |  |  |
| UpCountry-775 (X) | х         |          |        |  |  |
| UpCountry-850     | х         | х        | х      |  |  |
| UpCountry-900     | х         | х        | х      |  |  |