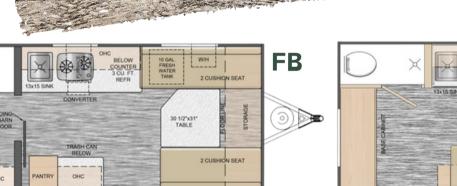

CLASSIC Built By TLRV

DINETTE/54x74 BED

SOFA/ FULL BED

SOFA

OHC

田田

BAR TABLE TOP DINETTE

DINETTE

## **Specifications and Floor Plans**

|                            | 14BHC     | 14FLC     | 14FSC     | 14FDC     | 14FBC     |
|----------------------------|-----------|-----------|-----------|-----------|-----------|
| Hitch Weight (lbs)         | 250       | TBD       | TBD       | TBD       | TBD       |
| Hitch Height               | 17"       | 17"       | 17"       | 17"       | 17"       |
| UVW (avg in lbs)           | 1916      | TBD       | TBD       | TBD       | TBD       |
| CCC (lbs)                  | 564       | TBD       | TBD       | TBD       | TBD       |
| GVWR (lbs)                 | 2500      | 2500      | 2500      | 2500      | 2500      |
| Tire Size                  | 175/80R13 | 175/80R13 | 175/80R13 | 175/80R13 | 175/80R13 |
| Rim Size                   | 13"       | 13"       | 13"       | 13"       | 13"       |
| Ext Length                 | 16'6"     | 16'6"     | 16'6"     | 16'6"     | 16'6"     |
| <b>Exterior Box Length</b> | 14'       | 14'       | 14'       | 14'       | 14'       |
| Exterior Width             | 7'11"     | 7'11"     | 7'11"     | 7'11"     | 7'11"     |
| Exterior Height            | 8'1"      | 8'1"      | 8'1"      | 8'1"      | 8'1"      |
| Fresh Water                | 10 Gal    |
| Grey Water                 | 30 Gal    |
| Black Water                | 15 Gal    |
| Main Bed                   | 54" x 74" |
| Dinette Bed                | NA        | 24" x 74" | NA        | NA        | NA        |
| Bunk Capacity              | 150 Lbs   | NA        | NA        | NA        | NA        |
| Lower Bunk                 | 36" x 74" | NA        | NA        | NA        | NA        |
| Upper Bunk                 | 32" x 74" | NA        | NA        | NA        | NA        |