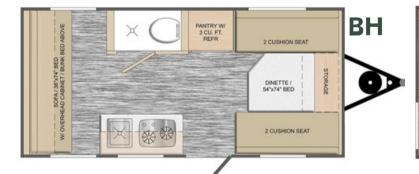

CLASSIC Built By TLRV

DINETTE/54x74 BED

SOFA/ FULL BED

SOFA

OHC

田田

BAR TABLE TOP DINETTE

DINETTE

## **Specifications and Floor Plans**

|                            | 14BHC     | 14FLC     | 14FSC     | 14FDC     | 14FBC     |
|----------------------------|-----------|-----------|-----------|-----------|-----------|
| Hitch Weight (lbs)         | 250       | TBD       | TBD       | TBD       | TBD       |
| Hitch Height               | 17"       | 17"       | 17"       | 17"       | 17"       |
| UVW (avg in lbs)           | 1916      | TBD       | TBD       | TBD       | TBD       |
| CCC (lbs)                  | 564       | TBD       | TBD       | TBD       | TBD       |
| GVWR (lbs)                 | 2500      | 2500      | 2500      | 2500      | 2500      |
| Tire Size                  | 175/80R13 | 175/80R13 | 175/80R13 | 175/80R13 | 175/80R13 |
| Rim Size                   | 13"       | 13"       | 13"       | 13"       | 13"       |
| Ext Length                 | 16'6"     | 16'6"     | 16'6"     | 16'6"     | 16'6"     |
| <b>Exterior Box Length</b> | 14'       | 14'       | 14'       | 14'       | 14'       |
| Exterior Width             | 7'11"     | 7'11"     | 7'11"     | 7'11"     | 7'11"     |
| Exterior Height            | 8'1"      | 8'1"      | 8'1"      | 8'1"      | 8'1"      |
| Fresh Water                | 10 Gal    |
| Grey Water                 | 30 Gal    |
| Black Water                | 15 Gal    |
| Main Bed                   | 54" x 74" |
| Dinette Bed                | NA        | 24" x 74" | NA        | NA        | NA        |
| Bunk Capacity              | 150 Lbs   | NA        | NA        | NA        | NA        |
| Lower Bunk                 | 36" x 74" | NA        | NA        | NA        | NA        |
| Upper Bunk                 | 32" x 74" | NA        | NA        | NA        | NA        |